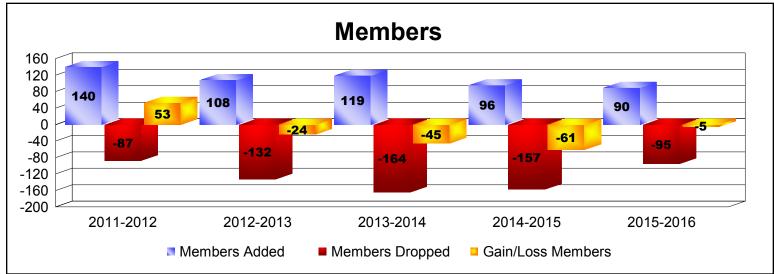

District O 3 As of June 2016 Cumulative

| Year      | New<br>Clubs | Dropped<br>Clubs | Gain/<br>Loss<br>Clubs | New<br>Members | Charter<br>Members | Reinstate<br>Members | Transfer<br>Members | Total<br>Member<br>Added | Total<br>Members<br>Dropped | Gain/<br>Loss<br>Members |
|-----------|--------------|------------------|------------------------|----------------|--------------------|----------------------|---------------------|--------------------------|-----------------------------|--------------------------|
| 2011-2012 | 1            | -1               | 0                      | 101            | 33                 | 4                    | 2                   | 140                      | -87                         | 53                       |
| 2012-2013 | 1            | -2               | -1                     | 75             | 24                 | 3                    | 6                   | 108                      | -132                        | -24                      |
| 2013-2014 | 0            | 0                | 0                      | 102            | 3                  | 5                    | 9                   | 119                      | -164                        | -45                      |
| 2014-2015 | 0            | -2               | -2                     | 82             | 1                  | 8                    | 5                   | 96                       | -157                        | -61                      |
| 2015-2016 | 0            | -1               | -1                     | 82             | 0                  | 4                    | 4                   | 90                       | -95                         | -5                       |
| Average   | 0            | -1               | -1                     | 88             | 12                 | 5                    | 5                   | 111                      | -127                        | -16                      |