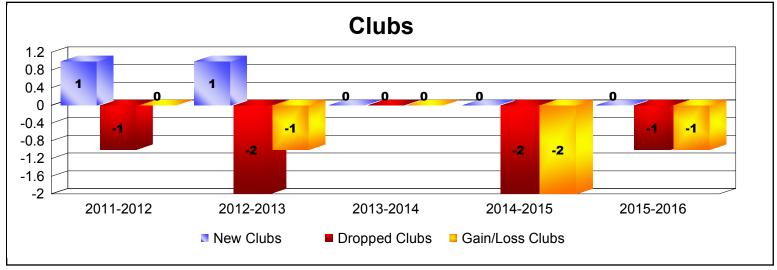

District O 3 As of June 2016 Cumulative

| Year      | New<br>Clubs | Dropped<br>Clubs | Gain/<br>Loss<br>Clubs | New<br>Members | Charter<br>Members | Reinstate<br>Members | Transfer<br>Members | Total<br>Member<br>Added | Total<br>Members<br>Dropped | Gain/<br>Loss<br>Members |
|-----------|--------------|------------------|------------------------|----------------|--------------------|----------------------|---------------------|--------------------------|-----------------------------|--------------------------|
| 2011-2012 | 1            | -1               | 0                      | 101            | 33                 | 4                    | 2                   | 140                      | -87                         | 53                       |
| 2012-2013 | 1            | -2               | -1                     | 75             | 24                 | 3                    | 6                   | 108                      | -132                        | -24                      |
| 2013-2014 | 0            | 0                | 0                      | 102            | 3                  | 5                    | 9                   | 119                      | -164                        | -45                      |
| 2014-2015 | 0            | -2               | -2                     | 82             | 1                  | 8                    | 5                   | 96                       | -157                        | -61                      |
| 2015-2016 | 0            | -1               | -1                     | 82             | 0                  | 4                    | 4                   | 90                       | -95                         | -5                       |
| Average   | 0            | -1               | -1                     | 88             | 12                 | 5                    | 5                   | 111                      | -127                        | -16                      |